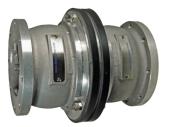

## **TTMA Flanged Breakaway Couplings**

## Features

- · Minimizes spillage and damage associated with drive-away and pull-away incidents
- Installs between an API coupler and loading arm
- Coupling automatically senses excessive load, closes the valves and disconnects, release is executed when force causes the bolts to break
- High flow rate / low pressure drop
- FKM/FPM is standard seal

## Specification

• 150 PSI at ambient temperature 70°F (21°C)

SBC400ALTTMA

| Size | Aluminum<br>Part # |
|------|--------------------|
| 4"   | SBC400ALTTMA       |
| 4"   | SBC400ALTTMASV     |

NOTE: For flange dimensions, diagrams, and additional information, please reference dixonvalve.com.