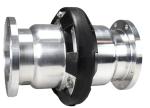

## **TTMA Flanged Breakaway Couplings**

## Features

- · Minimizes spillage and damage associated with drive-away and pull-away incidents
- Installs between an API coupler and loading arm
- Coupling automatically senses excessive load, closes the valves and disconnects, release is executed when force causes the bolts to break
- High flow rate / low pressure drop
- FKM/FPM is standard seal

SBC400ALTTMASV