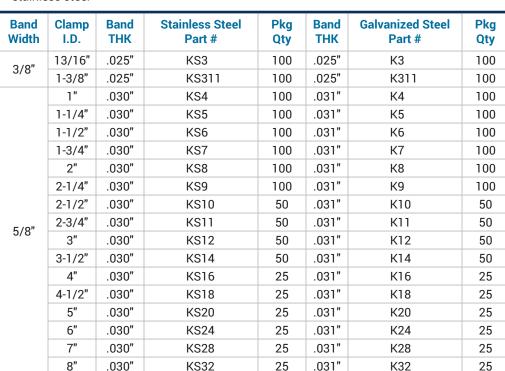

## **Features**

- Can be center punched or rolled over; install with the center punch or roll over tools located on page 473
- Fast-Lok™ tools: F1, F40, F100, page 473
- Super Strap Tools: 51960 screw action with 51970 adapter page 474
- Bandit®: S100 air tool with S180 Jr. head, C-001 hand tool with J001 Jr. adapter, S350 air tool with S260 Jr. head, T-240 for 3/8" only or T-250 for 3/8" and 5/8", S-38 for 3/8" and 5/8", J-102 Pok-It™ for 3/8" only
- Punch-Lok® tools: P-1000 for 3/8" and 5/8", P-3000 for 3/8" only, P-38 for 3/8" and 5/8"
- · Sold in package quantities only

## Materials

 On stainless clamps, bands are 300-series stainless steel, buckles are 302-series stainless steel