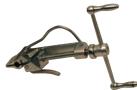

# **Band Clamp Punching Mallet**

|          | Part #<br>F225 |
|----------|----------------|
|          | Clamp Cutter   |
| and that | Part #         |



# **Band & Buckle Clamping Tools**







### Application

• For 51960 tool above

| Description                                        | Part # |
|----------------------------------------------------|--------|
| adapter for 51960 tool to install preformed clamps | 51970  |

## **Hose Clamp Safety Caps**

### Application

· Push onto the end of a hose clamp

#### Features

- · Protects installers from cuts and scrapes
- Protects surrounding materials from abrasion and sharp edges
- Provides a clean, professional, and finished look for any application
- · Installs quickly and easily

| Width | Part #      |
|-------|-------------|
| 1/2"  | SCAP12-25   |
|       | SCAP12-100  |
| 9/16" | SCAP916-25  |
|       | SCAP916-100 |