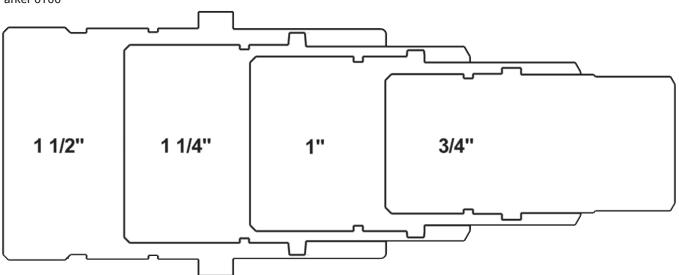

e, O-rings, and PTFE backup | 10W-RKIT-V2       |
| 1-1/2"           | all              | bonded valve, O-rings, and PTFE backup | 12W-RKIT-V2       |

### **Plug Repair Kits**



| <b>Body Size</b> | Coupler<br>Style | Seal Kit Contents         | Nitrile<br>Part # |
|------------------|------------------|---------------------------|-------------------|
| 3/4"             | all              | valve assembly and O-ring | W6-RKIT-V2        |
| 1"               | all              | valve assembly and O-ring | W8-RKIT-V2        |
| 1-1/4"           | all              | valve assembly and O-ring | W10-RKIT-V2       |
| 1-1/2"           | all              | valve assembly and O-ring | W12-RKIT-V2       |

### **Plug Profiles**

## K

# Industry/Competitor Interchange

Aeroquip 5100 Parker 6100