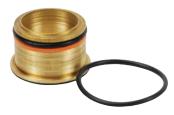

#### **Coupler Repair Kits**

| <b>Body Size</b> | Coupler<br>Style | Seal Kit Contents                      | Nitrile<br>Part # |
|------------------|------------------|----------------------------------------|-------------------|
| 3/4"             | all              | bonded valve, O-rings, and PTFE backup | 6W-RKIT-V2        |
| 1"               | all              | bonded valve, O-rings, and PTFE backup | 8W-RKIT-V2        |
| 1-1/4"           | all              | bonded valve, O-rings, and PTFE backup | 10W-RKIT-V2       |
| 1-1/2"           | all              | bonded valve, O-rings, and PTFE backup | 12W-RKIT-V2       |