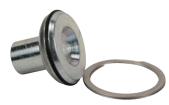

### **Plug Repair Kits**

| <b>Body Size</b> | Coupler<br>Style | Seal Kit Contents         | Nitrile<br>Part # |
|------------------|------------------|---------------------------|-------------------|
| 3/4"             | all              | valve assembly and O-ring | W6-RKIT-V2        |
| 1"               | all              | valve assembly and O-ring | W8-RKIT-V2        |
| 1-1/4"           | all              | valve assembly and O-ring | W10-RKIT-V2       |
| 1-1/2"           | all              | valve assembly and O-ring | W12-RKIT-V2       |