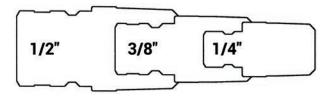

3CM4S4-B        |

# 3CM4S4-B

#### Industrial Mold Unvalved Coupler 45° Push-Loc Barb

| Body Size | Hose I.D. | Brass<br>Part # |
|-----------|-----------|-----------------|
| 1/4"      | 1/4"      | 2CM4B2-B-E      |
| 1/4       | 3/8"      | 2CM4B3-B-E      |
| 0.40"     | 3/8"      | 3CM4B3-B-E      |
| 3/8"      | 1/2"      | 3CM4B4-B-E      |
| 1/2"      | 1/2"      | 4CM4B4-B-E      |
| 1/2       | 3/4"      | 4CM4B6-B-E      |

### Industrial Mold Valved Coupler 45° Push-Loc Barb

| Body Size | Hose I.D. | Brass<br>Part # |  |
|-----------|-----------|-----------------|--|
| 7 / 4"    | 1/4"      | 2CM4B2-B        |  |
| 1/4"      | 3/8"      | 2CM4B3-B        |  |
| 3/8"      | 3/8"      | 3CM4B3-B        |  |
|           | 1/2"      | 3CM4B4-B        |  |



**Plug Profiles**