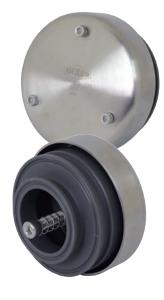

## **Air & Vacuum Relief Tank Vent Valve**

## **Features**

- · Dome helps in preventing external contamination
- Can use any clamp gasket

## Materials

· Light weight, robust PVC and 304 stainless steel construction

## **Specifications**

Maximum flow rate: 500 GPMVacuum break: 0.1 PSI

• Pressure relief: 0.1 PSI

| Size    | 304 Stainless Steel<br>Part # |
|---------|-------------------------------|
| 2" - 3" | TVPC200-300                   |