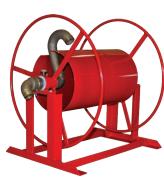

## **Features**

- Friction brake
- · Left hand inlet
- Right hand inlet
- Red hose reel cover (hose not included)
- Natural, galvanized finish or red powder coated
- · Made in USA
- · Custom colors available; contact Dixon®

| Description                                                                            | Part #          |
|----------------------------------------------------------------------------------------|-----------------|
| standard features, galvanized finish                                                   | HDR150-100G     |
| hose roller assembly (aluminum), hand crank, galvanized finish                         | HDR150-100GACC  |
| standard features, galvanized and powder coated (red) finish                           | HDR150-100PCR   |
| hose roller assembly (aluminum), hand crank, galvanized and powder coated (red) finish | HDR150-100PCRAC |