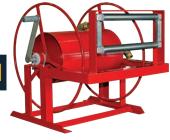

# **Carbon Steel Hose Reels**

HD150-100PCR

## **Features**

- Friction brake
- · Left hand inlet
- Right hand inlet
- Red hose reel cover (hose not included)
- Natural, galvanized finish or red powder coated
- · Made in USA
- · Custom colors available; contact Dixon®

### Materials

- Reel and frame: heavy-duty welded carbon steel
- Reel and frame: hot dipped galvanized
- · Waterway: brass and stainless steel
- · Hardware: 316L stainless steel
- Bearings: greaseless polyethylene
- Hose roller assembly (aluminum or stainless steel brackets)
- Manual rewind hand crank (stainless steel with polyethylene handle)