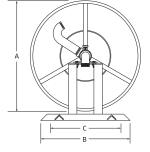

### **Specifications**

- Maximum working water pressure: 200 PSI
- Inlet: brass 1-1/2" FNPT straight swivel inlet

HD150-100G

HD150-100PCRACC

| Hose Capacity |        | Dimensions |     |     |     |         |          |    |         |     |
|---------------|--------|------------|-----|-----|-----|---------|----------|----|---------|-----|
|               |        | Α          | В   | С   | D   | E       | F        | G  | Н       | - 1 |
| 3/4"          | 0-250' |            |     |     |     |         |          |    |         |     |
| 1"            | 0-200' | 26"        | 21" | 17" | 26" | 24-3/4" | 29-3/16" | 5" | 5-9/16" | 31" |
| 1-1/2"        | 0-150' |            |     |     |     |         |          |    |         |     |