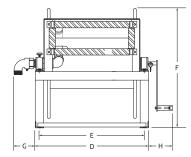

### **Specifications**

- Maximum working water pressure: 200 PSI
- Inlet: brass 1-1/2" FNPT straight swivel inlet

HD150-100G

HD150-100PCRACC

| Hose Capacity |        | Dimensions |     |     |     |         |          |    |         |     |
|---------------|--------|------------|-----|-----|-----|---------|----------|----|---------|-----|
|               |        | Α          | В   | С   | D   | E       | F        | G  | Н       | - 1 |
| 3/4"          | 0-250' |            |     |     |     |         |          |    |         |     |
| 1"            | 0-200' | 26"        | 21" | 17" | 26" | 24-3/4" | 29-3/16" | 5" | 5-9/16" | 31" |
| 1-1/2"        | 0-150' |            |     |     |     |         |          |    |         |     |