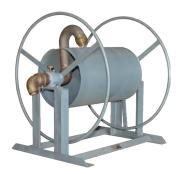

| Description                                                                            | Part #          |
|----------------------------------------------------------------------------------------|-----------------|
| standard features, galvanized finish                                                   | HDR150-100G     |
| hose roller assembly (aluminum), hand crank, galvanized finish                         | HDR150-100GACC  |
| standard features, galvanized and powder coated (red) finish                           | HDR150-100PCR   |
| hose roller assembly (aluminum), hand crank, galvanized and powder coated (red) finish | HDR150-100PCRAC |