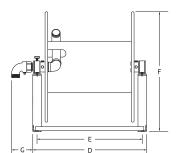

### **Specifications**

- Maximum working water pressure: 200 PSI
- Inlet: brass 1-1/2" FNPT straight swivel inlet

HD150-100G

HD150-100PCRACC

| Hose Capacity |        | Dimensions |     |     |     |         |          |    |         |     |
|---------------|--------|------------|-----|-----|-----|---------|----------|----|---------|-----|
|               |        | Α          | В   | С   | D   | E       | F        | G  | Н       | - 1 |
| 3/4"          | 0-250' |            |     |     |     |         |          |    |         |     |
| 1"            | 0-200' | 26"        | 21" | 17" | 26" | 24-3/4" | 29-3/16" | 5" | 5-9/16" | 31" |
| 1-1/2"        | 0-150' |            |     |     |     |         |          |    |         |     |