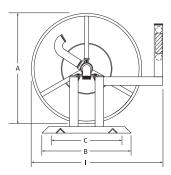

### **Specifications**

- Maximum working water pressure: 200 PSI
- Inlet: brass 1-1/2" FNPT straight swivel inlet

HD150-100G

HD150-100PCRACC

| Hose Capacity |        | Dimensions |     |     |     |         |          |    |         |     |
|---------------|--------|------------|-----|-----|-----|---------|----------|----|---------|-----|
|               |        | Α          | В   | С   | D   | E       | F        | G  | Н       | - 1 |
| 3/4"          | 0-250' |            |     |     |     |         |          |    |         |     |
| 1"            | 0-200' | 26"        | 21" | 17" | 26" | 24-3/4" | 29-3/16" | 5" | 5-9/16" | 31" |
| 1-1/2"        | 0-150' |            |     |     |     |         |          |    |         |     |