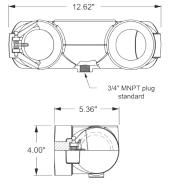

## **Reversible Concealed Angle Siamese Bodies**

### Features

- Fully reversible with a perpendicular trunnion allowing one body to be installed for top and bottom connections
- Replaces 23-391 bodies

### Specification

Maximum operating pressure: 250 PSI at 70°F (21°C)

| Outlet<br>Female NPT Thread | (2) Inlets<br>Female NPT Thread | Brass<br>Part # |  |
|-----------------------------|---------------------------------|-----------------|--|
| 5"                          | 2-1/2"                          | 90CREV5025      |  |
|                             | 3"                              | 90CREV5030      |  |
| 6"                          | 2-1/2"                          | 90CREV6025      |  |
|                             | 3"                              | 90CREV6030      |  |

### Dimensions

| Size                 | А   | В      | С      |
|----------------------|-----|--------|--------|
| 5" x 3" x 3"         | 12" | 9-1/2" | 7-5/8" |
| 6" x 2-1/2" x 2-1/2" | 12" | 71/4"  | 7-5/8" |
| 6" x 3" x 3"         | 12" | 9-1/2" | 7-5/8" |