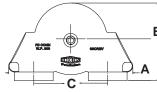

### Dimensions

| Size                 | А   | В      | С      |
|----------------------|-----|--------|--------|
| 5" x 3" x 3"         | 12" | 9-1/2" | 7-5/8" |
| 6" x 2-1/2" x 2-1/2" | 12" | 71/4"  | 7-5/8" |
| 6" x 3" x 3"         | 12" | 9-1/2" | 7-5/8" |