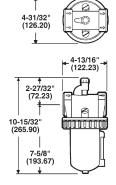

## **Features**

- 16 oz. bowl
- Zinc body
- 3/4", 1", and 1-1/2" are fillable while under pressure

- Maximum operating conditions:
  - temperature range: 40°F (4°C) to 150°F (66°C)
  - maximum operating pressure: 250 PSIG (17 bar)

| Size   | Flow<br>(SCFM) | Zinc Bowl with Sight Glass<br>Part # |
|--------|----------------|--------------------------------------|
| 3/4"   | 325            | L606-06W                             |
| 1"     | 350            | L606-08W                             |
| 1-1/2" | 400            | L606-12W                             |