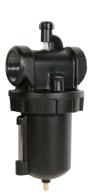

L606-12W

NOTE: See pages 343 - 344 for accessories. See page 267 for air tool lubricant.

FRLs are designed for air service only, unless otherwise indicated. SCFM ratings given at 90 PSIG inlet pressure.