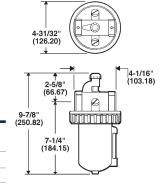

## **Features**

- 16 oz. bowl
- Zinc body
- 3/4", 1", and 1-1/2" are fillable while under pressure

- Maximum operating conditions:
  - temperature range: 40°F (4°C) to 150°F (66°C)
  - maximum operating pressure: 250 PSIG (17 bar)

| Size   | Flow<br>(SCFM) | Zinc Bowl with Sight Glass<br>Part # |
|--------|----------------|--------------------------------------|
| 3/4"   | 325            | L606-06W                             |
| 1"     | 350            | L606-08W                             |
| 1-1/2" | 400            | L606-12W                             |