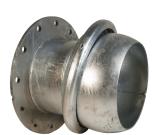

### Male with 150# ASA Flange

| Size | Galvanized Steel<br>Part # |
|------|----------------------------|
| 10"  | MC22210                    |
| 12"  | MC22212                    |

NOTE: For flange dimensions, diagrams, and additional information, please reference dixonvalve.com.