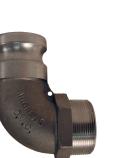

## Adapter x Male NPT

#### Feature

• Pressure rating is based on the seal of the mating part, see ratings on page 20

| Size | 316 Stainless Steel<br>Part # |
|------|-------------------------------|
| 2"   | 200F-15SS                     |