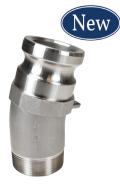

# Type E 90° Elbows

## Adapter x Hose Shank

#### Feature

Pressure rating is based on the seal of the mating part, see ratings on page 20 .

| Size | 356T6 Aluminum<br>Part # | 316 Stainless Steel<br>Part # |
|------|--------------------------|-------------------------------|
| 2"   |                          | 200E-90SS1                    |
| 3"   | 300E-90AL                | 300E-90SS                     |
| 4"   | 400E-90AL                | 400E-90SS1                    |