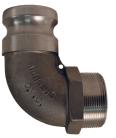

# Type F 90° Elbows

### Adapter x Male NPT

#### Feature

• Pressure rating is based on the seal of the mating part, see ratings on page 20

| Size   | 356T6 Aluminum<br>Part # | 316 Stainless Steel<br>Part # |
|--------|--------------------------|-------------------------------|
| 1-1/2" | 150F-90AL                |                               |
| 2"     | 200F90AL                 | 200F-90SS1                    |
| 3"     |                          | 300F-90SS1                    |