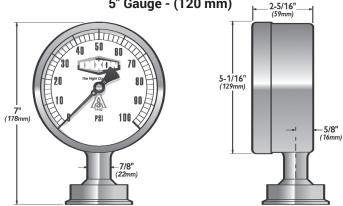

# Sizes

• Dial size: 3-1/2" or 5" diameter

# Specification

• Temperature limits: 0°F to 250°F (-18°C to 121°C)

1-7/8" (48mm)

4-1/16" (103mm)

3-1/2" Gauge - (90 mm)

5" Gauge - (120 mm)

Shown with 2" clamp Product not returnable and no cancellations.