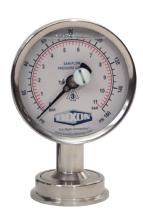

# **Sanitary Pressure Gauges**

# Sizes

• Dial size: 3-1/2" or 5" diameter

### Features

- Accuracy: ± 1.5% of full scale
- Over range capacity: 30%
- Product contact: 316L stainless steel
- Surface finishes (product contact): Ra maximum = 25 microinches
- Standard fill: food grade glycerin
- Rezero feature: standard on pointer
- Shipping weight: approximately 3 lbs. (1.3 kg)