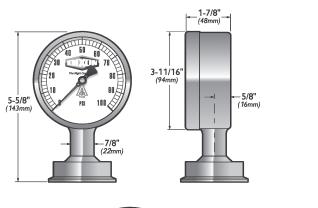

# **Materials**

• Case: 304 stainless steel

3-11/16" (94mm)

· Lens: polycarbonate

# Specification

• Temperature limits: 0°F to 250°F (-18°C to 121°C)

1-7/8" (48mm)

4-1/16" (103mm)

3-1/2" Gauge - (90 mm)

5" Gauge - (120 mm)

Shown with 2" clamp Product not returnable and no cancellations.