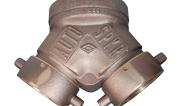

#### **Back Outlet**

## **Approval**

· UL listed and FM approved

| Outlet<br>Female NPT Thread | (2) Inlets<br>Female Thread | Cast Brass<br>Part #   |
|-----------------------------|-----------------------------|------------------------|
| 4"                          | 2-1/2" NST (NH)             | SCS4025F               |
| 4                           |                             | ISCS4025F <sup>1</sup> |

#### **Dimensions**

| 1 |                      |        |    |         |
|---|----------------------|--------|----|---------|
|   | Size                 | Α      | В  | С       |
|   | 4" x 2-1/2" x 2-1/2" | 5-1/8" | 9" | 6-1/16" |

NOTE: Dimensions match SCS4025F and SCS4025NYFD