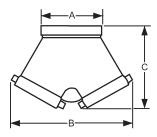

#### **Dimensions**

| 1 |                      |        |    |         |
|---|----------------------|--------|----|---------|
|   | Size                 | Α      | В  | С       |
|   | 4" x 2-1/2" x 2-1/2" | 5-1/8" | 9" | 6-1/16" |

NOTE: Dimensions match SCS4025F and SCS4025NYFD