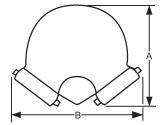

## **Dimensions**

| Size                 | Α      | В      |
|----------------------|--------|--------|
| 4" x 2-1/2" x 2-1/2" | 6-7/8" | 9-7/8" |

NOTE: Dimensions match 90SCS4025F and 90SCS4025NYFD