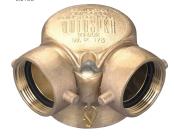

#### **Bottom Outlet**

| Outlet<br>Female NPT Thread | (2) Inlets<br>Female Thread | Cast Brass<br>Part # |
|-----------------------------|-----------------------------|----------------------|
| Λ"                          | 2-1/2" NST (NH)             | 90SCS4025F           |
| 4                           |                             | 90ISCS4025F1         |

<sup>1</sup> Imported

## **Dimensions**

| Size                 | Α      | В      |
|----------------------|--------|--------|
| 4" x 2-1/2" x 2-1/2" | 6-7/8" | 9-7/8" |

NOTE: Dimensions match 90SCS4025F and 90SCS4025NYFD