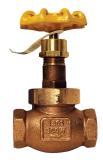

# **Domestic Bronze Globe Valves**

#### **Features**

- Union bonnet
- ASME B1.20.1
- · Grafoil® packing

## **Materials**

- PTFE disc
- · Malleable iron handwheel

## Specifications

- Class 150
- Pressure rating:

**300 PSI** cold working pressure **150 PSI** steam working pressure

## **Approval**

100% factory tested

| Female NPT | Bronze<br>Part # |
|------------|------------------|
| 1/2"       | DGLBV50          |
| 3/4"       | DGLBV75          |
| 1"         | DGLBV100         |
| 1-1/4"     | DGLBV125         |
| 1-1/2"     | DGLBV150         |
| 2"         | DGLBV200         |