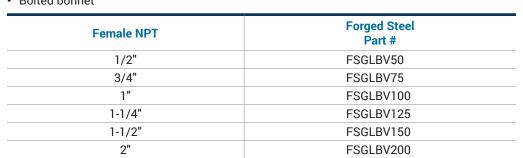

# **Forged Steel Globe Valves**

#### **Features**

- ASTM A105, ANSI B120.1
- Bolted bonnet