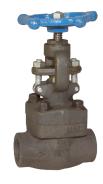

# **Forged Steel Globe Valves**

## **Application**

· Can be used for steam service

#### **Features**

- ASTM A105, ANSI B120.1
- Bolted bonnet

## **Specifications**

- Class 800
- Pressure rating: 1975 PSI
- Maximum temperature: 800°F (427°C)