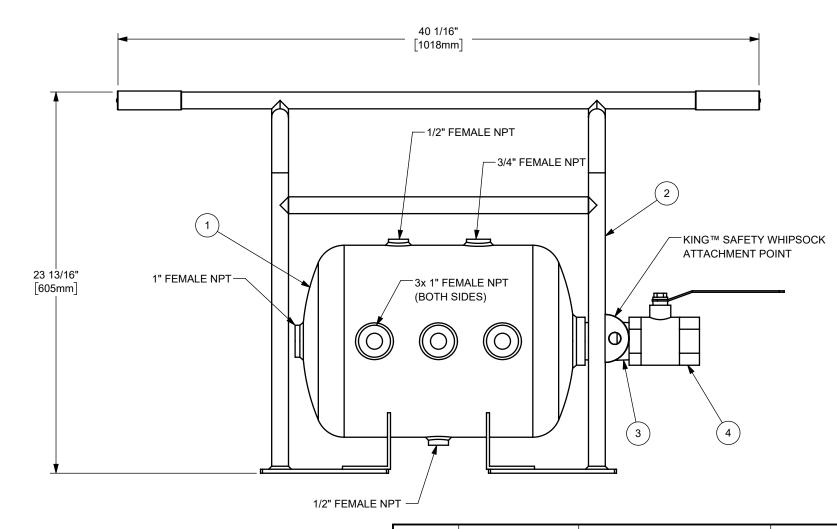

NOTE(S)

1) TANK IS CERTIFIED ASME 200 PSI WORKING PRESSURE

The Right Connection™

dixonvalve.com

| 4        | BBV200      | BALL VALVE 2"     | BRASS    | 1    |
|----------|-------------|-------------------|----------|------|
| 3        | TN200X3     | 2" NPT NIPPLE     | STEEL    | 1    |
| 2        | 1217FRAME   | AIR TANK FRAME    | STEEL    | 1    |
| 1        | 1217ARX     | AIR TANK MANIFOLD | STEEL    | 1    |
| ITEM NO. | PART NUMBER | DESCRIPTION       | MATERIAL | QTY. |