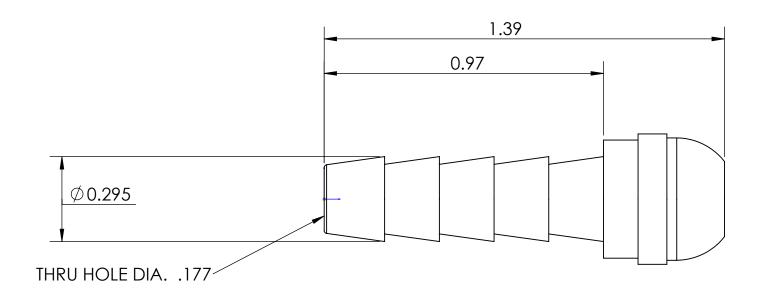

TITLE: 1/4 SWIVEL STEM **BALL TYPE** 

DRAWING NOT REPRODUCED TO SCALE

1240404S