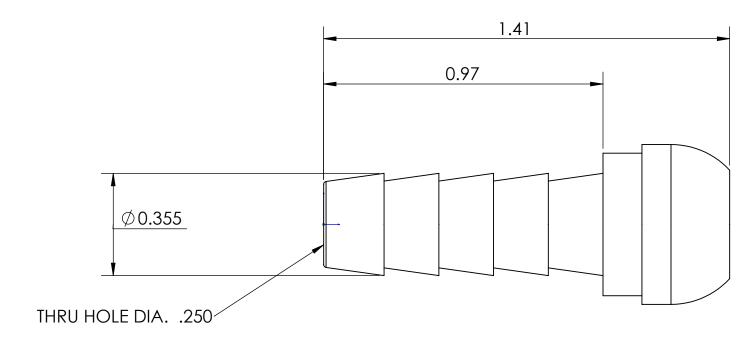

DATE
GHAN 2/27/14
DATE

TITLE: 5/

5/16 SWIVEL STEM BALL TYPE DRAWING NOT REPRODUCED TO SCALE

DWG. NO. 1240506S

В