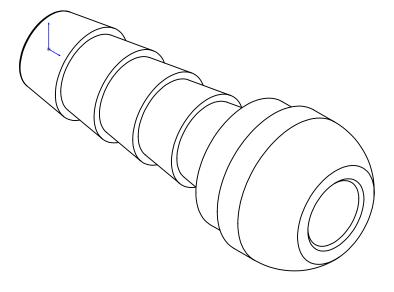

DATE
GHAN 2/27/14
DATE

TITLE: 5/

5/16 SWIVEL STEM BALL TYPE DRAWING NOT REPRODUCED TO SCALE

DWG. NO. 1240506S

В