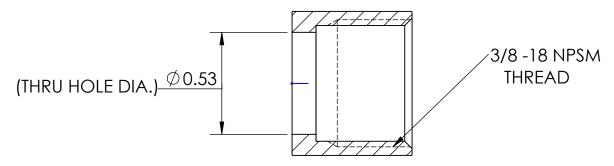

DRAWN P. MONAGHAN **DATE** 2/27/14 APPROVED DATE ECO NO.

TITLE: FEMALE SWIVEL NUT 3/8 - 18 NPSM

DRAWING NOT REPRODUCED TO SCALE SIZE DWG. NO.

1240806N