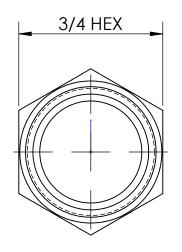

DRAWN P. MONAGHAN **DATE** 2/27/14 APPROVED DATE ECO NO.

TITLE: FEMALE SWIVEL NUT 3/8 - 18 NPSM

DRAWING NOT REPRODUCED TO SCALE SIZE DWG. NO.

1240806N