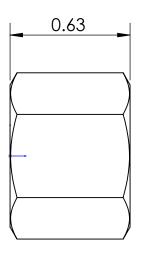

DRAWN P. MONAGHAN **DATE** 2/27/14 APPROVED DATE ECO NO.

TITLE: FEMALE SWIVEL NUT 3/8 - 18 NPSM

DRAWING NOT REPRODUCED TO SCALE SIZE DWG. NO.

1240806N