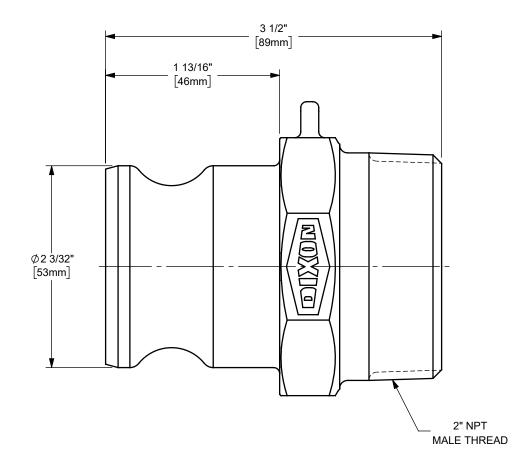

## DIXON

U.S.A.

THE RIGHT CONNECTION  $^{\mathsf{TM}}$ 

1 1/2" DIXON™ / BOSS-LOCK™ ADAPTER x 2" MALE NPT END CAM AND GROOVE FITTING

MATERIAL:

ALUMINUM

PART NUMBER:

ΠΤLE:

1520-F-AL