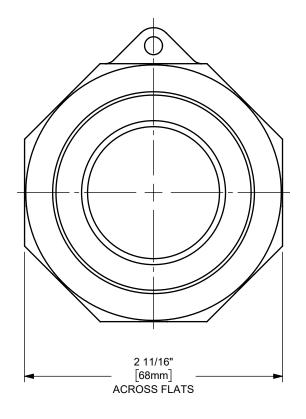

## DIXON

U.S.A.

THE RIGHT CONNECTION  $^{\mathsf{TM}}$ 

1 1/2" DIXON™ / BOSS-LOCK™ ADAPTER x 2" MALE NPT END CAM AND GROOVE FITTING

MATERIAL:

ALUMINUM

PART NUMBER:

ΠΤLE: