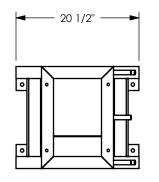

PROPRIETARY AND CONFIDENTIAL DIXON C U.S.A. This drawing is owned by Dixon Valve & Coupling Co. and shall be returned upon THE RIGHT CONNECTION ™ demand. It is loaned on condition that it shall not be copied or reproduced or submitted to others without the owners consent. In accepting it subject to this TITLE: condition the recipient further agrees that this drawing or any design detail or STAND FOR 15 TON RAM concept disclosed herein shall not be used in any way detrimental to or in competition with the owner. If the recipent does not agree to the terms of this agreement they shall return this drawing immediately. The information contained in this drawing is subject to change without notice. MATERIAL: PAINTED STEEL PART NUMBER: 15T20 DO NOT SCALE THIS DRAWING