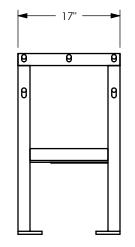

PROPRIETARY AND CONFIDENTIAL DIXON C U.S.A. This drawing is owned by Dixon Valve & Coupling Co. and shall be returned upon THE RIGHT CONNECTION ™ demand. It is loaned on condition that it shall not be copied or reproduced or submitted to others without the owners consent. In accepting it subject to this TITLE: condition the recipient further agrees that this drawing or any design detail or STAND FOR 15 TON RAM concept disclosed herein shall not be used in any way detrimental to or in competition with the owner. If the recipent does not agree to the terms of this agreement they shall return this drawing immediately. The information contained in this drawing is subject to change without notice. MATERIAL: PAINTED STEEL PART NUMBER: 15T20 DO NOT SCALE THIS DRAWING