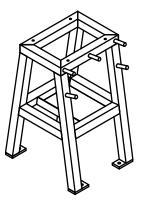

PROPRIETARY AND CONFIDENTIAL DIXON C U.S.A. This drawing is owned by Dixon Valve & Coupling Co. and shall be returned upon THE RIGHT CONNECTION ™ demand. It is loaned on condition that it shall not be copied or reproduced or submitted to others without the owners consent. In accepting it subject to this TITLE: condition the recipient further agrees that this drawing or any design detail or STAND FOR 15 TON RAM concept disclosed herein shall not be used in any way detrimental to or in competition with the owner. If the recipent does not agree to the terms of this agreement they shall return this drawing immediately. The information contained in this drawing is subject to change without notice. MATERIAL: PAINTED STEEL PART NUMBER: 15T20 DO NOT SCALE THIS DRAWING