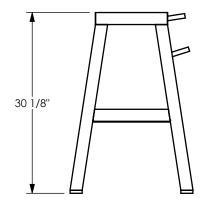

PROPRIETARY AND CONFIDENTIAL DIXON C U.S.A. This drawing is owned by Dixon Valve & Coupling Co. and shall be returned upon THE RIGHT CONNECTION ™ demand. It is loaned on condition that it shall not be copied or reproduced or submitted to others without the owners consent. In accepting it subject to this TITLE: condition the recipient further agrees that this drawing or any design detail or STAND FOR 15 TON RAM concept disclosed herein shall not be used in any way detrimental to or in competition with the owner. If the recipent does not agree to the terms of this agreement they shall return this drawing immediately. The information contained in this drawing is subject to change without notice. MATERIAL: PAINTED STEEL PART NUMBER: 15T20 DO NOT SCALE THIS DRAWING