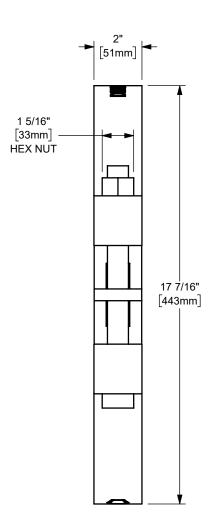

HOSE OD RANGE: 15 4/64" [382.6mm] - 17 32/64" [444.5mm] TORQUE: 200 ft. lbs. [271Nm]

## DIXON U.S.A.

THE RIGHT CONNECTION  $^{\mathsf{TM}}$ 

DOUBLE BOLT CLAMP

DOOBLE BOLT CLAIM

MATERIAL: PLATED IRON

PART NUMBER:

1700