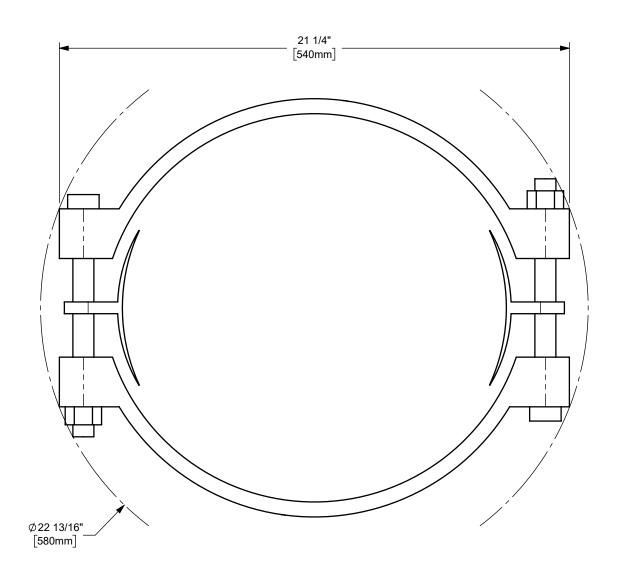

HOSE OD RANGE: 15 4/64" [382.6mm] - 17 32/64" [444.5mm] TORQUE: 200 ft. lbs. [271Nm]

## DIXON U.S.A.

THE RIGHT CONNECTION  $^{\mathsf{TM}}$ 

DOUBLE BOLT CLAMP

DOOBLE BOLT CLAIM

MATERIAL: PLATED IRON

PART NUMBER:

1700