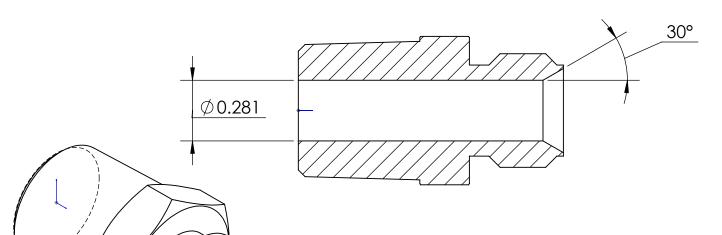

Ε

ECO NO.

DRAWING NOT REPRODUCED TO SCALE SIZE DWG. NO.

1720406C

MALE UNION NPSM TO NPTF