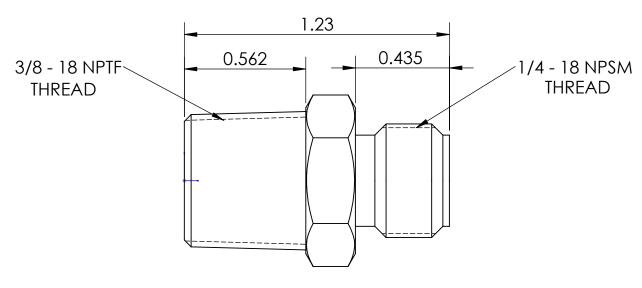

Ε

ECO NO.

DRAWING NOT REPRODUCED TO SCALE SIZE DWG. NO.

1720406C

MALE UNION NPSM TO NPTF