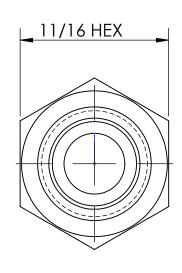

Ε

ECO NO.

DRAWING NOT REPRODUCED TO SCALE SIZE DWG. NO.

1720406C

MALE UNION NPSM TO NPTF