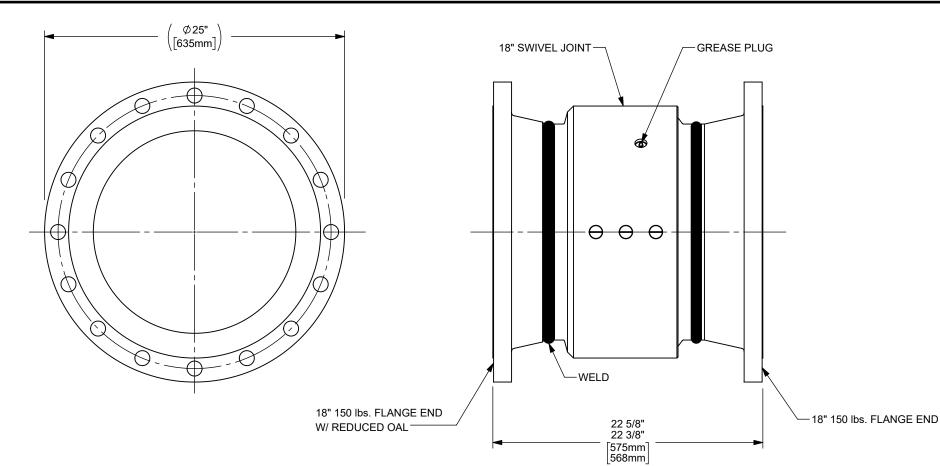

PRODUCT TO BE CONVEYED: TBD

SWIVEL SEALS (CONTACTING PRODUCT): NBR AND PTFE

GREASE: STANDARD (LITHIUM SEMI-SYNTHETIC)

MAX PRESSURE: 275 PSI ESTIMATED WEIGHT: 637.549 lbs

TEMPERATURE RANGE: -20°F THRU 250°F

## DIXON [

U.S.A.

18" STYLE 20 SWIVEL W/150 lbs. FLANGES -SPECIAL 22.5" OAL

MATERIAL:

CARBON STEEL

THE RIGHT CONNECTION  $^{\mathsf{TM}}$ 

PART NUMBER:

1820FGFGUCX0078