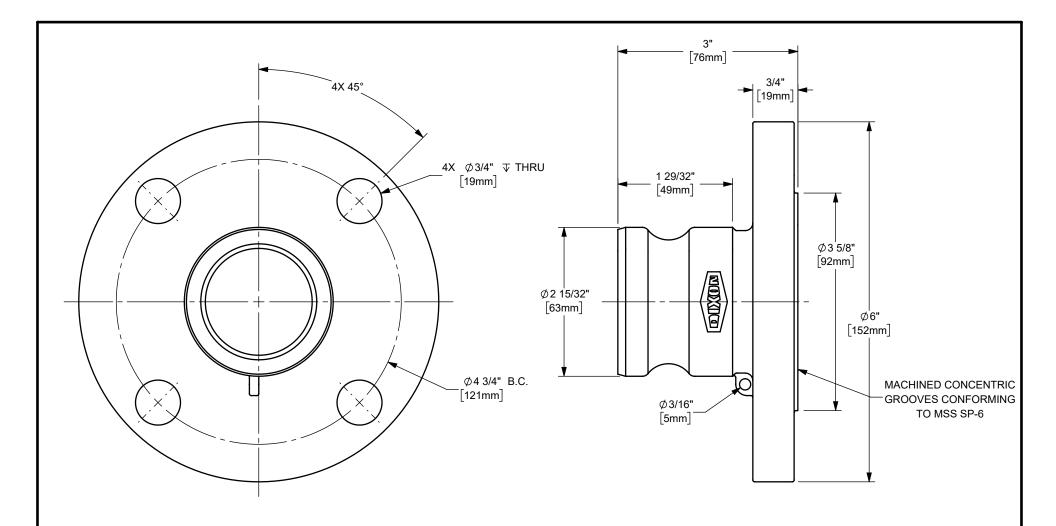

## NOTE(S):

- 1) MAX OPERATING PRESSURE: 250 PSI @ AMBIENT TEMPERATURE
- 2) FLANGE DIMENSIONS PER ANSI B16.5
- 3) CAM AND GROOVE ADAPTER PRODUCED TO INTERCHANGE WITH ALL PRODUCTS PRODUCED TO COMMERCIAL ITEM DESCRIPTION A-A-59326E

## DIXON [

U.S.A.

THE RIGHT CONNECTION ™

2" DIXON™/BOSS-LOCK™ ADAPTER x 150# ANSI FLANGE

CAM AND GROOVE FITTING

MATERIAL: CF8M STAINLESS STEEL

PART NUMBER:

TITLE: