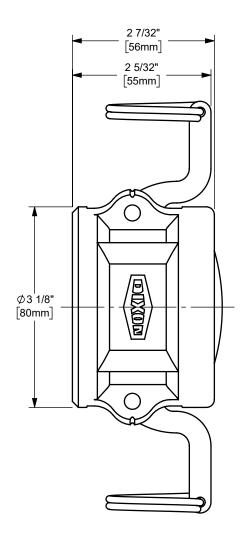

## DIXON [

U.S.A.

THE RIGHT CONNECTION ™

2" DIXON™ RAIL CAR DUST CAP CAM AND GROOVE FITTING

MATERIAL:

TITLE:

STAINLESS STEEL

PART NUMBER:

200-DC-SSRC