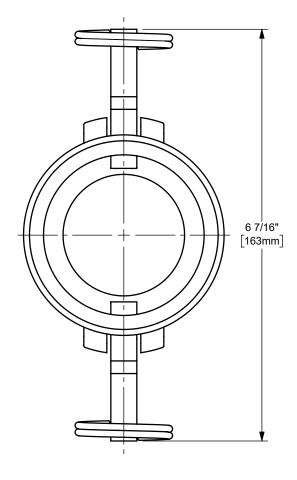

DISTANCE ACROSS OPEN CAM ARMS: 5 13/32"



The Right Connection™

dixonvalve.com

## PROPRIETARY AND CONFIDENTIAL

This drawing is owned by Dixon Valve & Coupling Co. and shall be returned upon demand. It is loaned on condition that it shall not be copied or reproduced or submitted to others without the owners consent. In accepting it reproducted to submitted to theirs without the wines consent. In accepting it subject to this condition the recipient further agrees that this drawing or any design detail or concept disclosed herein shall not be used in any way detrimental to or in competition with the owner. If the recipient does not agree to the terms of this agreement they shall return this drawing immediately. The information contained in this drawing is subject to change without not