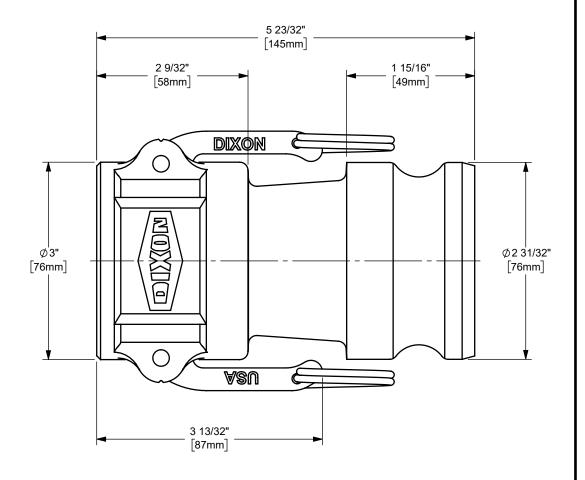

## DIXON U.S.A.

THE RIGHT CONNECTION  $^{\mathsf{TM}}$ 

2" DIXON™ COUPLER x 2 1/2" ADAPTER CAM AND GROOVE FITTING

CAM AND GROOVE

ALUMINUM

PART NUMBER:

2025-DA-AL