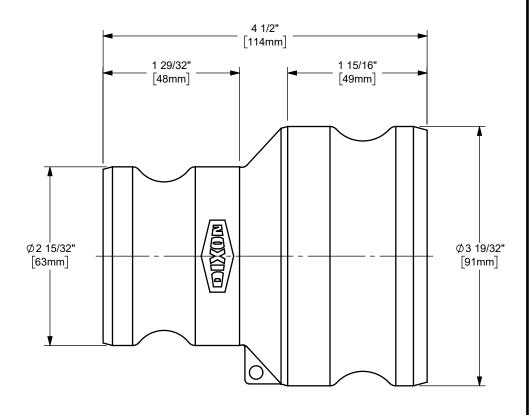

THE RIGHT CONNECTION  $^{\mathsf{TM}}$ 2" DIXON™ / BOSS-LOCK™ ADAPTER x 3" ADAPTER CAM AND GROOVE FITTING

U.S.A.

DIXON [