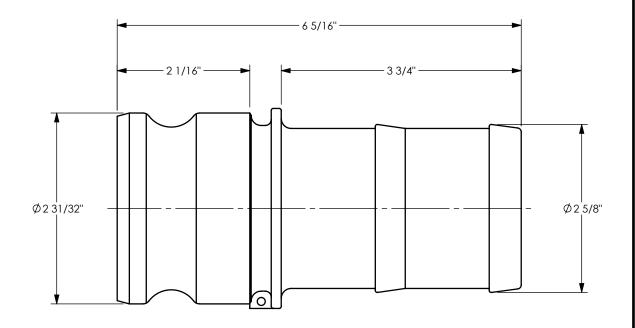

## DIXON [

U.S.A.

THE RIGHT CONNECTION  $^{\mathsf{TM}}$ 

2 1/2" DIXONTM / BOSS-LOCKTM ADAPTER X HOSE SHANK CAM AND GROOVE FITTING

MATERIAL: PART NUMBER:

ΠΤLE:

**BRASS** 

DO NOT SCALE THIS DRAWING