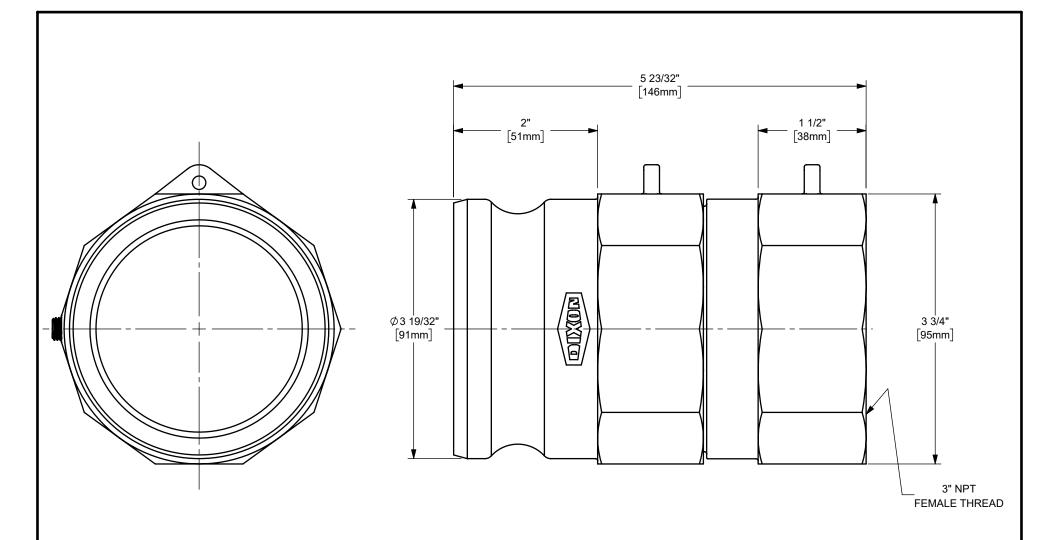

## DIXON U.S.A.

THE RIGHT CONNECTION  $^{\mathsf{TM}}$ 

TITLE: 3" DIXON™ / BOSS-LOCK™ SWIVEL ADAPTER X FEMALE NPT END CAM AND GROOVE FITTING

MATERIAL:

STAINLESS STEEL

PART NUMBER:

300-A-SSSWIV