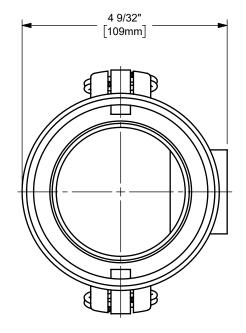

## DISTANCE ACROSS OPEN CAM ARMS: 9 15/16"

The Right Connection™

dixonvalve.com