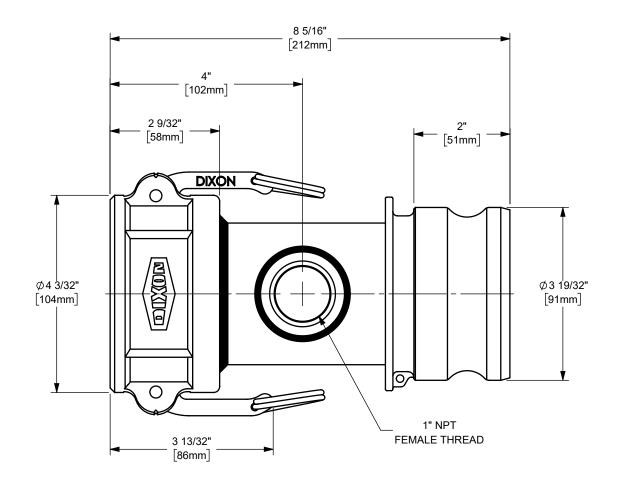

## DIXON [ U.S.A.

THE RIGHT CONNECTION ™

3" DIXON™ COUPLER x ADAPTER w/ 1" FNPT PORT

CAM AND GROOVE FITTING MATERIAL:

STAINLESS STEEL

PART NUMBER:

ΠΤLE:

300DAT100SS