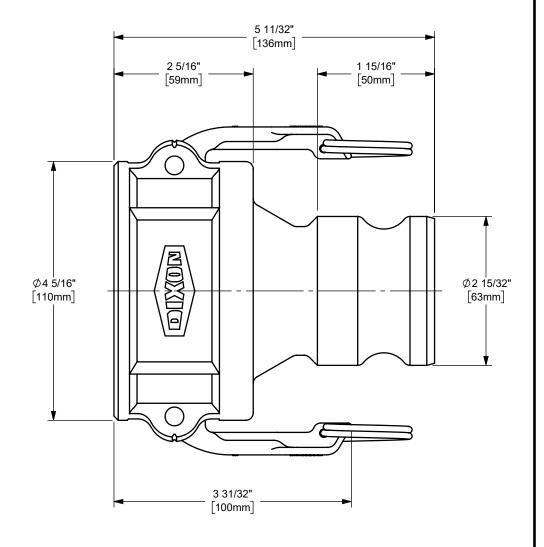

## DIXON U.S.A.

THE RIGHT CONNECTION  $^{\mathsf{TM}}$ 

3" DIXON™ COUPLER x 2" ADAPTER CAM AND GROOVE FITTING

CAM AND GROOVE FITTIN
MATERIAL:

ALUMINUM

PART NUMBER:

3020-DA-AL