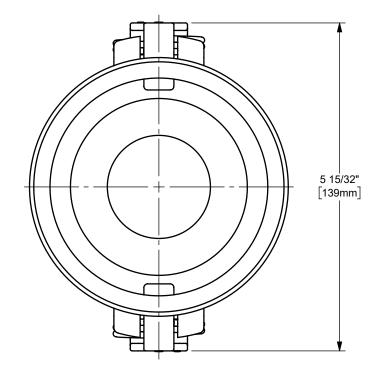

DISTANCE ACROSS OPEN CAM ARMS: 10 3/32"



The Right Connection™

dixonvalve.com

## PROPRIETARY AND CONFIDENTIAL

This drawing is owned by Dixon Valve & Coupling Co. and shall be returned upon demand. It is loaned on condition that it shall not be copied or reproduced or submitted to others without the owners consent. In accepting it subject to this condition the recipient further agrees that this drawing or any design detail or concept disclosed herein shall not be used in any way detrimental to or in competition with the owner. If the recipent does not agree to the terms of this agreement they shall return this drawing immediately. The information contained in this drawing is subject to change without notice.

## DO NOT SCALE THIS DRAWING

## DIXON U.S.A.

THE RIGHT CONNECTION  $^{\