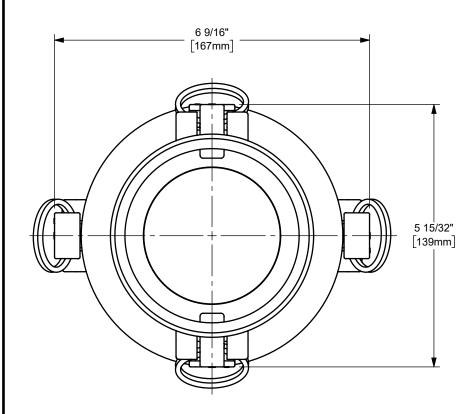

This drawing is owned by Dixon Valve & Coupling Co. and shall be returned upon demand. It is loaned on condition that it shall not be copied or reproduced or submitted to others without the owners consent. In accepting it subject to this condition the recipient further agrees that this drawing or any design detail or concept disclosed herein shall not be used in any way detrimental to or in competition with the owner. If the recipent does not agree to the terms of this agreement they shall return this drawing immediately. The information contained in this drawing is subject to change without notice. 3" DIXON™ COUPLER x 4" COUPLER CAM AND GROOVE FITTING MATERIAL: ALUMINUM PART NUMBER: DO NOT SCALE THIS DRAWING