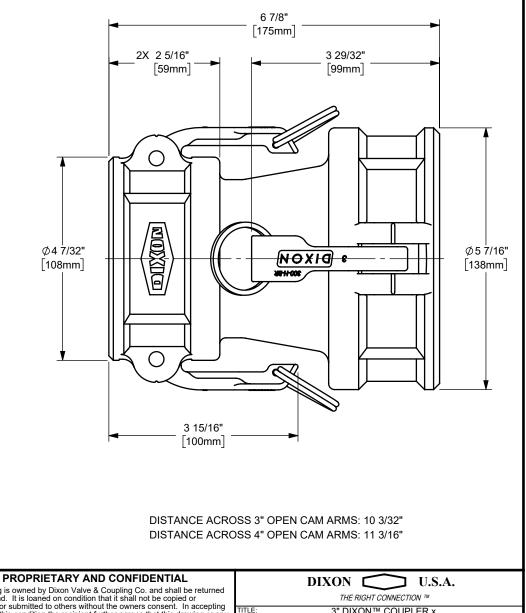

This drawing is owned by Dixon Valve & Coupling Co. and shall be returned upon demand. It is loaned on condition that it shall not be copied or reproduced or submitted to others without the owners consent. In accepting it subject to this condition the recipient further agrees that this drawing or any design detail or concept disclosed herein shall not be used in any way detrimental to or in competition with the owner. If the recipent does not agree to the terms of this agreement they shall return this drawing immediately. The information contained in this drawing is subject to change without notice. 3" DIXON™ COUPLER x 4" COUPLER CAM AND GROOVE FITTING MATERIAL: ALUMINUM PART NUMBER: DO NOT SCALE THIS DRAWING

3040-DD-AL

dixonvalve.com