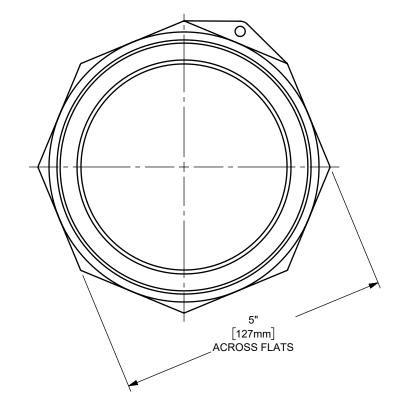

## DIXON [

U.S.A.

THE RIGHT CONNECTION  $^{\mathsf{TM}}$ 

4" DIXON™ / BOSS-LOCK™ ADAPTER x MALE NPT END CAM AND GROOVE FITTING

MATERIAL: ALUMINUM

PART NUMBER:

ΠΤLE:

400-F-AL