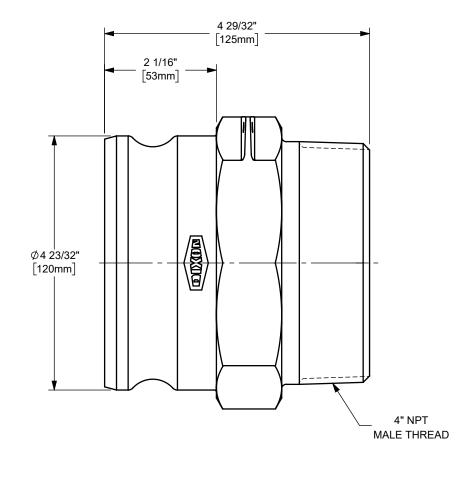

## DIXON [

U.S.A.

THE RIGHT CONNECTION  $^{\mathsf{TM}}$ 

4" DIXON™ / BOSS-LOCK™ ADAPTER x MALE NPT END CAM AND GROOVE FITTING

MATERIAL: ALUMINUM

PART NUMBER:

ΠΤLE:

400-F-AL