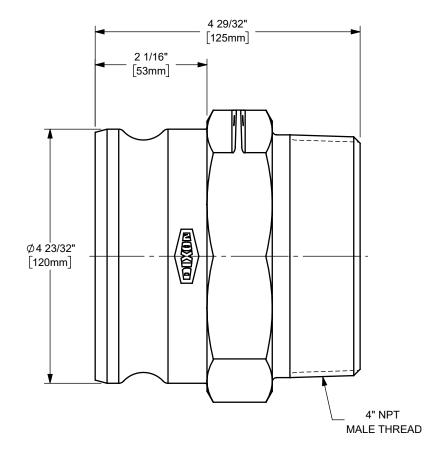

## DIXON [

THE RIGHT CONNECTION  $^{\mathsf{TM}}$ 

4" DIXON™ / BOSS-LOCK™ ADAPTER x MALE NPT END CAM AND GROOVE FITTING

MATERIAL:

PART NUMBER:

ΠΤLE:

400-F-BR

BRASS