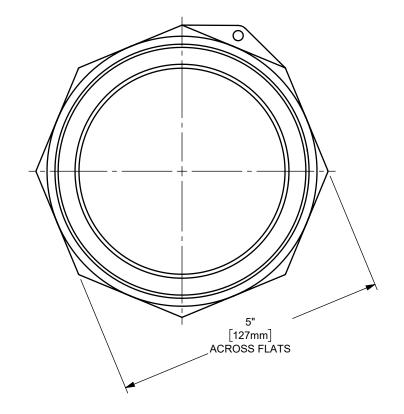

## DIXON [

THE RIGHT CONNECTION  $^{\mathsf{TM}}$ 

4" DIXON™ / BOSS-LOCK™ ADAPTER x MALE NPT END CAM AND GROOVE FITTING

MATERIAL:

PART NUMBER:

ΠΤLE:

400-F-BR

BRASS