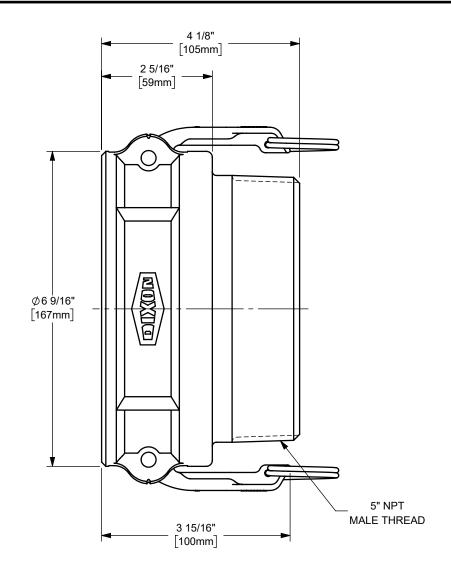

## DIXON U.S.A.

THE RIGHT CONNECTION ™

5" DIXON™ COUPLER x MALE NPT END CAM AND GROOVE FITTING

CAM AND GROOVE FITTING
MATERIAL:

ALUMINUM

PART NUMBER:

500-B-AL