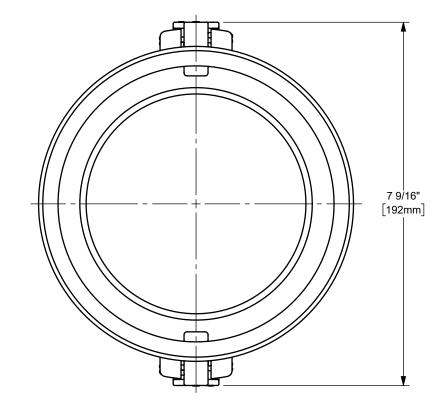

DISTANCE ACROSS OPEN CAM ARMS: 12 3/16"



The Right Connection™

dixonvalve.com

## PROPRIETARY AND CONFIDENTIAL

This drawing is owned by Dixon Valve & Coupling Co. and shall be returned upon demand. It is loaned on condition that it shall not be copied or reproduced or submitted to others without the owners consent. In accepting it subject to this condition the recipient further agrees that this drawing or any design detail or concept disclosed herein shall not be used in any way detrimental to or in competition with the owner. If the recipent does not agree to the terms of this agreement they shall return this drawing immediately. The information contained in this drawing is subject to change without notice.

## DO NOT SCALE THIS DRAWING

## DIXON U.S.A.

THE RIGHT CONNECTION ™

5"