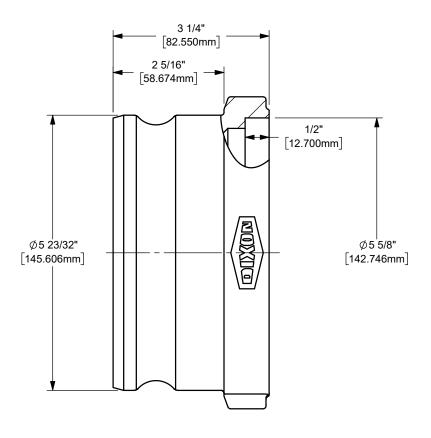

## DIXON C

TITLE:

PART NUMBER:

THE RIGHT CONNECTION ™

5" DIXON™ ADAPTER x SOCKET TO PIPE CAM AND GROOVE FITTING

MATERIAL: STAINLESS STEEL

DO NOT SCALE THIS DRAWING

500AWSPSS