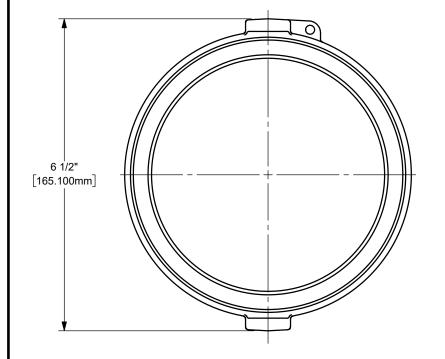

## DIXON C

TITLE:

PART NUMBER:

THE RIGHT CONNECTION ™

5" DIXON™ ADAPTER x SOCKET TO PIPE CAM AND GROOVE FITTING

MATERIAL: STAINLESS STEEL

DO NOT SCALE THIS DRAWING

500AWSPSS