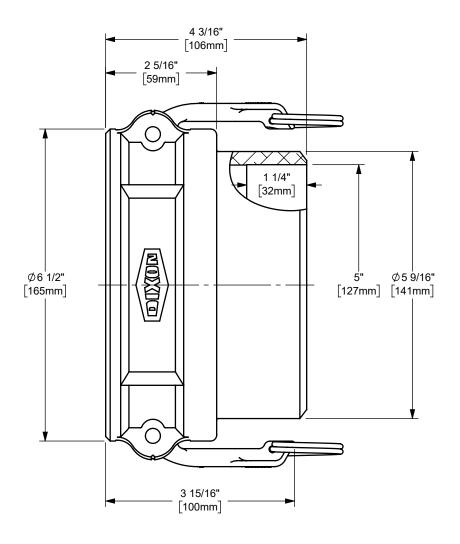

DIMENSIONS ACCROSS OPEN CAM ARMS: 12 3/16"

The Right Connection™

dixonvalve.com

## DIXON

THE RIGHT CONNECTION ™

5" DIXON™ COUPLER x BUTT TO PIPE / SOCKET TO TUBE CAM AND GROOVE FITTING

MATERIAL:

ALUMINUM

PART NUMBER:

TITLE:

500DWBPSTAL