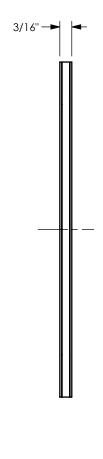

## DIXON C

U.S.A.

TITLE:

5" ENVELOPE GASKET TANK TRUCK

MATERIAL:

PART NUMBER:

PTFE ENVELOPE w/ NBR FILLER

DO NOT SCALE THIS DRAWING

500GTCATF