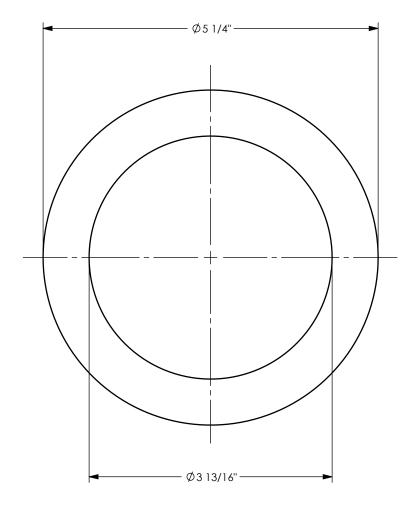

## DIXON C

U.S.A.

TITLE:

5" ENVELOPE GASKET TANK TRUCK

MATERIAL:

PART NUMBER:

PTFE ENVELOPE w/ NBR FILLER

DO NOT SCALE THIS DRAWING

500GTCATF