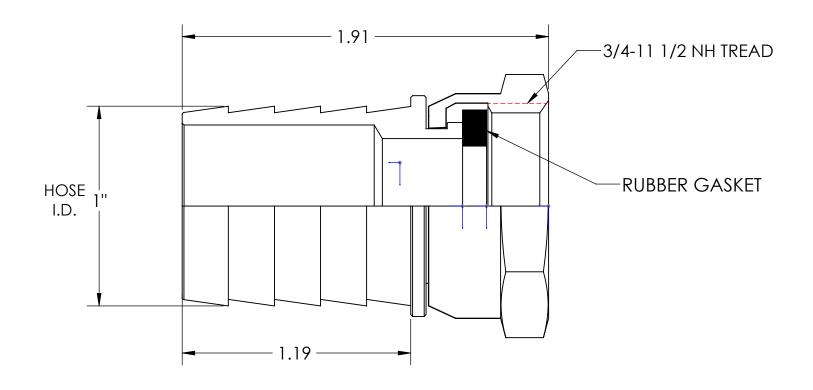

TITLE: FEMALE SWIVEL
GARDEN HOSE FITTING

| DO NOT SCALE THIS DRAWING |          |     |  |
|---------------------------|----------|-----|--|
| SIZE                      | DWG. NO. | REV |  |
| Α                         | 5911612C | Α   |  |