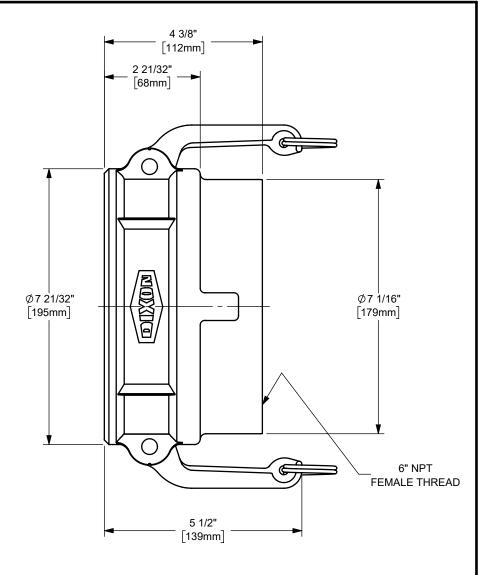

## DIXON U.S.A.

THE RIGHT CONNECTION  $^{\mathsf{TM}}$ 

6" DIXON™ COUPLER x FEMALE NPT END CAM AND GROOVE FITTING

MATERIAL:

ALUMINUM

PART NUMBER:

600-D-AL