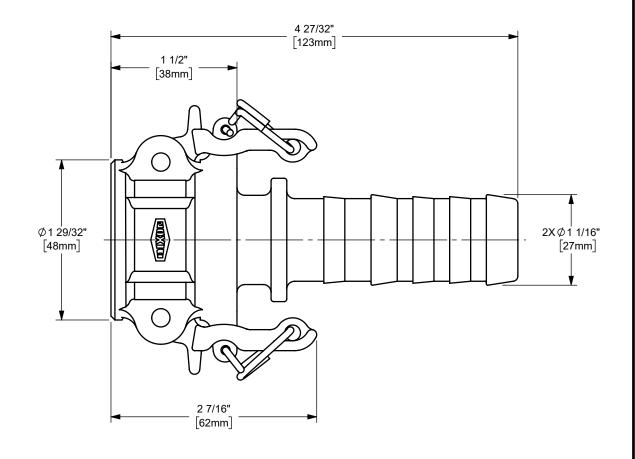

## DIXON [

U.S.A.

THE RIGHT CONNECTION ™

1" BOSS-LOCK™ COUPLER x HOSE SHANK CAM AND GROOVE FITTING

MATERIAL:

ALUMINUM

PART NUMBER:

**AC100**