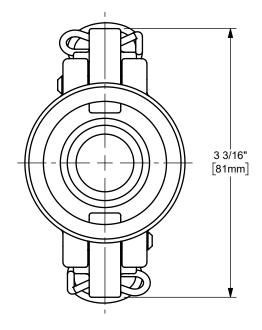

DISTANCE ACROSS OPEN CAM ARMS: 5 9/16"



The Right Connection™

dixonvalve.com

## PROPRIETARY AND CONFIDENTIAL

This drawing is owned by Dixon Valve & Coupling Co. and shall be returned upon demand. It is loaned on condition that it shall not be copied or reproduced or submitted to others without the owners consent. In accepting it subject to this condition the recipient further agrees that this drawing or any design detail or concept disclosed herein shall not be used in any way detrimental to or in competition with the owner. If the recipent does not agree to the terms of this agreement they shall return this drawing immediately. The information contained in this drawing is subject to change without notice.

## DO NOT SCALE THIS DRAWING

## DIXON [



U.S.A.

THE RIGHT CONNECTION ™