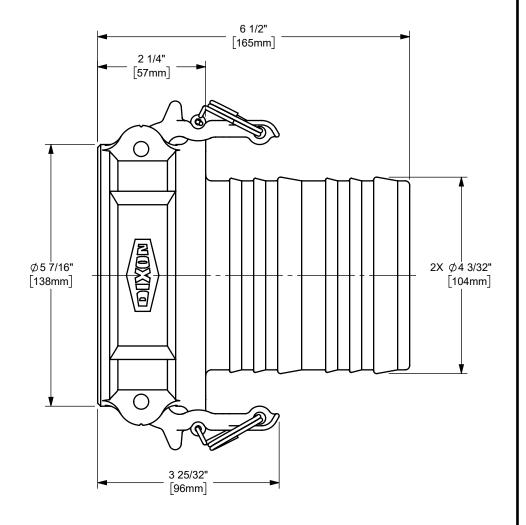

## DIXON [ U.S.A.

THE RIGHT CONNECTION ™

4" BOSS-LOCK™ COUPLER x HOSE SHANK CAM AND GROOVE FITTING

MATERIAL: **BRASS** 

PART NUMBER:

**BC400**