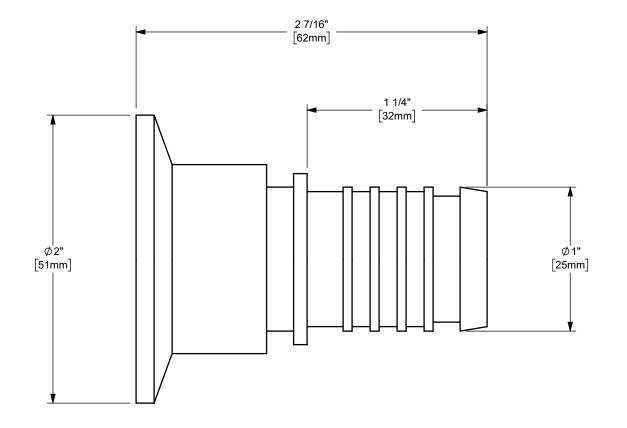

## DIXON (

U.S.A.

THE RIGHT CONNECTION ™

TITLE:

1" SANITARY CRIMP SHANK x CLAMP END

MATERIAL:

PART NUMBER:

STAINLESS STEEL