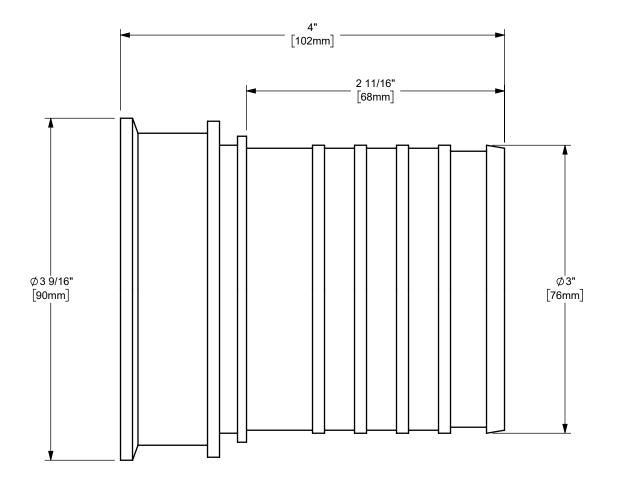

## DIXON (

U.S.A.

TITLE:

THE RIGHT CONNECTION ™

· LL.

3" SANITARY CRIMP SHANK x CLAMP END

MATERIAL:
PART NUMBER:

STAINLESS STEEL

DO NOT SCALE THIS DRAWING

CSSR300-3A