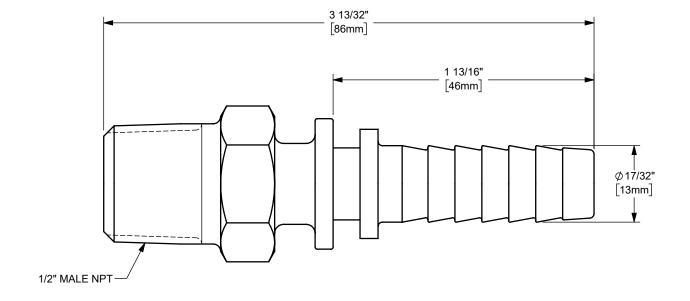

## DIXON (

THE RIGHT CONNECTION  $^{\mathsf{TM}}$ 

U.S.A.

1/2" CRIMP STEAM STEM WITH MALE NPT END

MATERIAL:

PART NUMBER:

TITLE:

PLATED STEEL

DO NOT SCALE THIS DRAWING

00

**CSTMS-050**