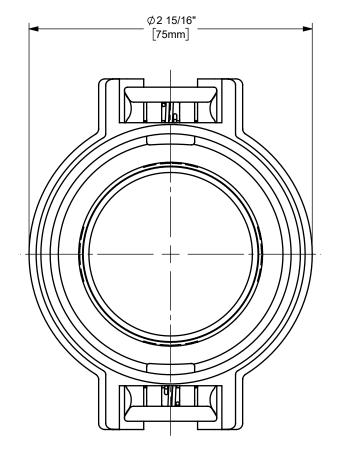

## DIXON [ U.S.A.

THE RIGHT CONNECTION  $^{\mathsf{TM}}$ 

2" EZ BOSS-LOCK™ COUPLER X MALE NPT END CAM AND GROOVE FITTING

STAINLESS STEEL

PART NUMBER:

MATERIAL:

EZL200-D-SS