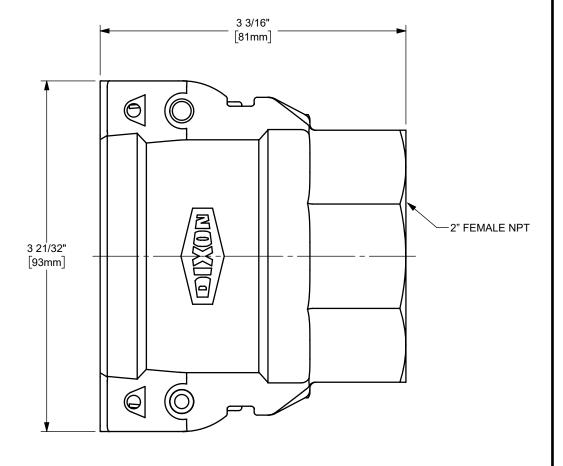

## DIXON [ U.S.A.

THE RIGHT CONNECTION  $^{\mathsf{TM}}$ 

2" EZ BOSS-LOCK™ COUPLER X MALE NPT END CAM AND GROOVE FITTING

STAINLESS STEEL

PART NUMBER:

MATERIAL:

EZL200-D-SS