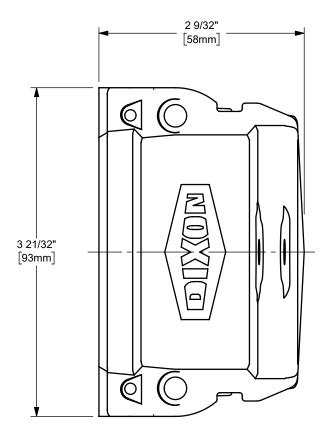

## DIXON (

THE RIGHT CONNECTION ™

THE RIGHT CONNECT

2" EZLINK™ DUST CAP CAM AND GROOVE FITTING

MATERIAL:

PART NUMBER:

ΠΤLE:

ALUMINUM

DO NOT SCALE THIS DRAWING

EZL200-DC-AL