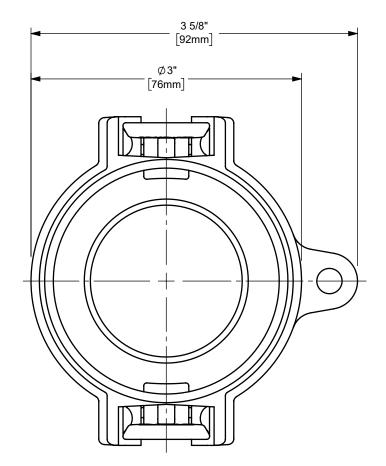

## DIXON (

THE RIGHT CONNECTION ™

THE RIGHT CONNECT

2" EZLINK™ DUST CAP CAM AND GROOVE FITTING

MATERIAL:

PART NUMBER:

ΠΤLE:

ALUMINUM

DO NOT SCALE THIS DRAWING

EZL200-DC-AL