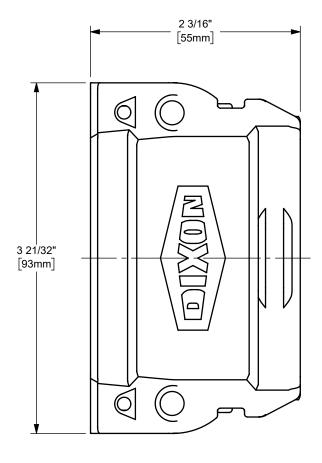

## DIXON [ THE RIGHT CONNECTION $^{\mathsf{TM}}$

U.S.A.

2" EZLINK™ DUST CAP CAM AND GROOVE FITTING

MATERIAL:

STAINLESS STEEL

PART NUMBER:

EZL200-DC-SS