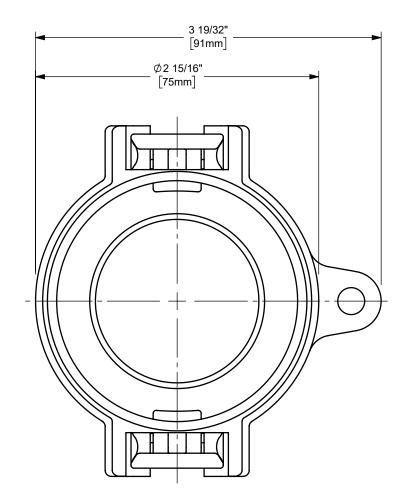

## DIXON [ THE RIGHT CONNECTION $^{\mathsf{TM}}$

U.S.A.

2" EZLINK™ DUST CAP CAM AND GROOVE FITTING

MATERIAL:

STAINLESS STEEL

PART NUMBER:

EZL200-DC-SS