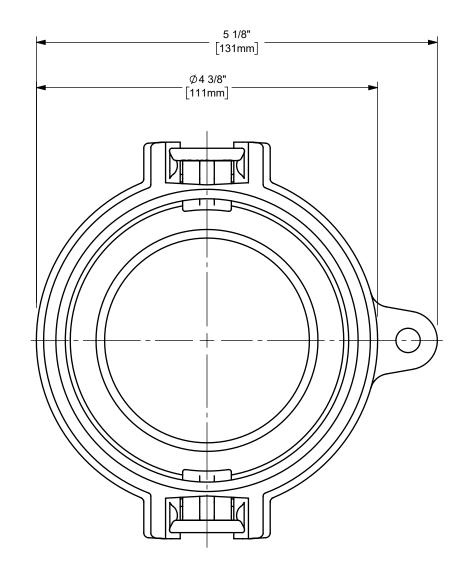

## DIXON (

THE RIGHT CONNECTION ™

U.S.A.

3" EZLINK™ DUST CAP CAM AND GROOVE FITTING

MATERIAL:

ALUMINUM

PART NUMBER:

EZL300-DC-AL