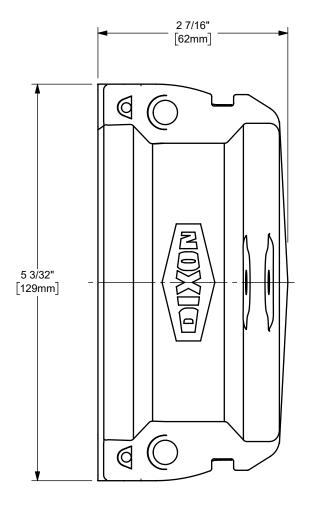

## DIXON (

THE RIGHT CONNECTION ™

U.S.A.

3" EZLINK™ DUST CAP CAM AND GROOVE FITTING

MATERIAL:

ALUMINUM

PART NUMBER:

EZL300-DC-AL