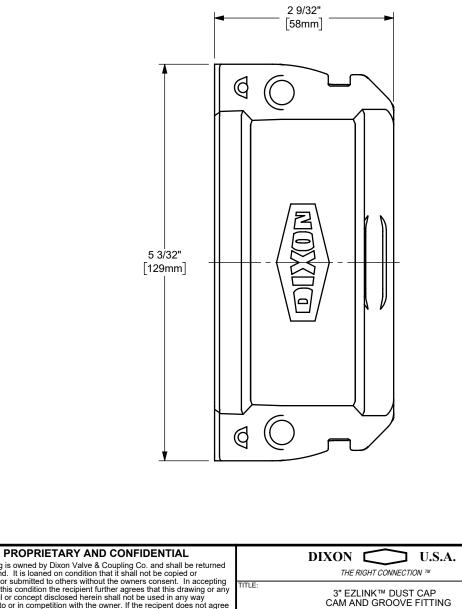

| DO NOT SCALE THIS DRAWING                                                                                                                                                                                                                       | PART NUMBER: | EZI 300-DC-                              |
|-------------------------------------------------------------------------------------------------------------------------------------------------------------------------------------------------------------------------------------------------|--------------|------------------------------------------|
| It subject to this condition the recipient further agrees that this drawing or any<br>design detail or concept disclosed herein shall not be used in any way<br>detrimental to or in competition with the owner. If the recipent does not agree | MATERIAL:    | STAINLESS STEEL                          |
|                                                                                                                                                                                                                                                 | TITLE:       | 3" EZLINK™ DUST CA<br>CAM AND GROOVE FIT |
|                                                                                                                                                                                                                                                 |              | THE RIGHT CONNECTION T                   |

00-DC-SS

dixonvalve.com