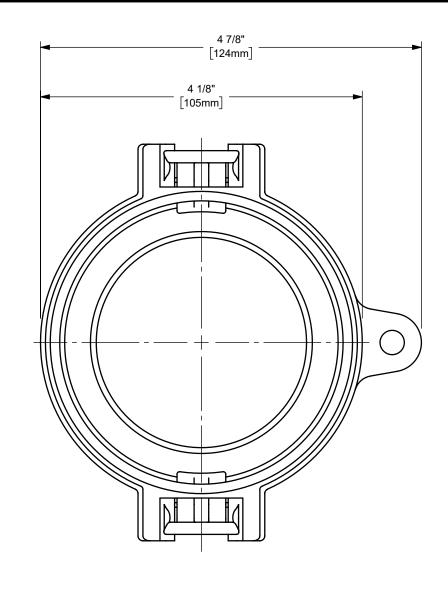

| DO NOT SCALE THIS DRAWING                                                                                                                                                                                                                       | PART NUMBER: | EZI 300-DC-                              |
|-------------------------------------------------------------------------------------------------------------------------------------------------------------------------------------------------------------------------------------------------|--------------|------------------------------------------|
| It subject to this condition the recipient further agrees that this drawing or any<br>design detail or concept disclosed herein shall not be used in any way<br>detrimental to or in competition with the owner. If the recipent does not agree | MATERIAL:    | STAINLESS STEEL                          |
|                                                                                                                                                                                                                                                 | TITLE:       | 3" EZLINK™ DUST CA<br>CAM AND GROOVE FIT |
|                                                                                                                                                                                                                                                 |              | THE RIGHT CONNECTION T                   |

00-DC-SS

dixonvalve.com